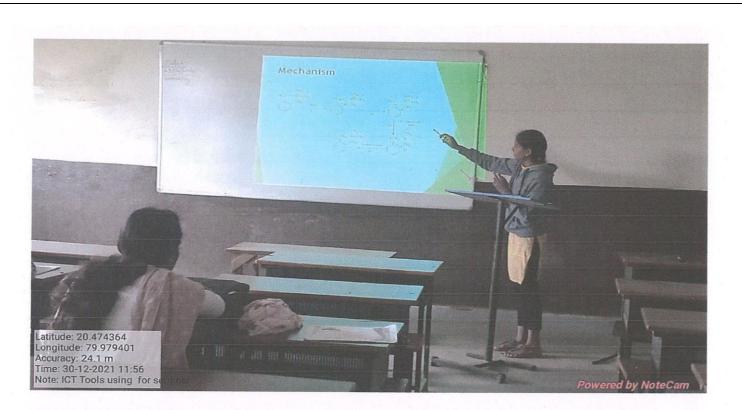

# Sample Photos of Teachers Using ICT Tools in Classrooms and Seminar Hall

Principal Mahatma Gandhi Arts, Science & Late N P Commerce College, Armori, Dist - Gadchiroli

Mahatma Gandhi Arts, Science & Late N P Commerce College, Armori, Dist - Gadchiroli