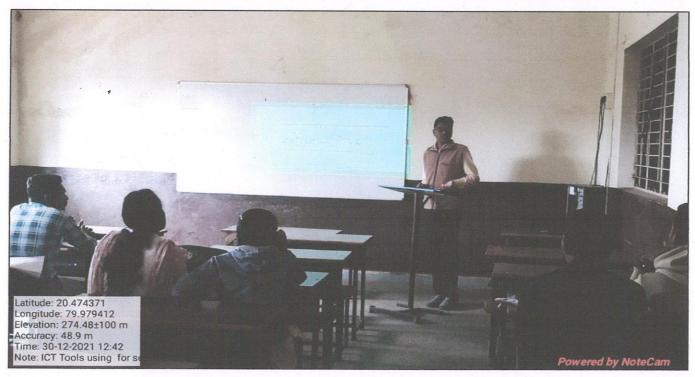

# Sample Photos of Teachers Using ICT Tools in Classrooms and Seminar Hall

Principal Mahatma Gandhi Arts, Science & Late N P Commerce College, Armori, Dist - Gadchiroli

Mahatma Gandhi Arts, Science & Late N P Commerce College, Armori, Dist - Gadchiroli