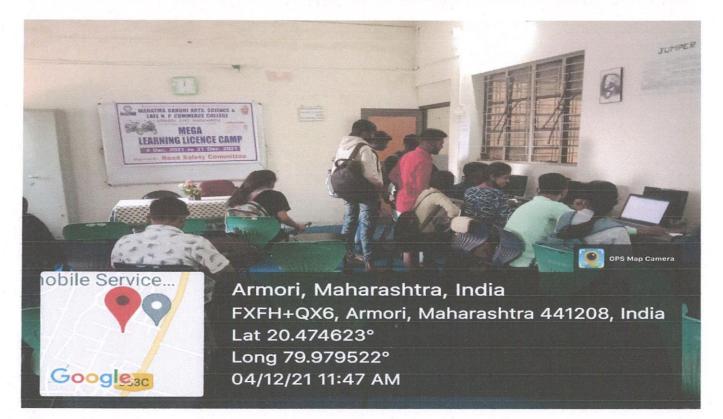

# Sample Photos of Teachers Using ICT Tools in Classrooms and Seminar Hall

Principal Mahatma Gandhi Arts, Science & Late N P Commerce College, Armori, Dist - Gadchiroli

Mahatma Gandhi Arts, Science & Late N P Commerce College, Armori, Dist - Gadchiroli

Principal Mahatma Gandhi Arts, Science & Late N P Commerce College, Armori, Dist - Gadchiroli

Principal Mahatma Gandhi Arts,

Science & Late N P Commerce College, Armori, Dist - Gadchirol/

Principal Mahatma Gandhi Arts, Science & Late N P Commerce College, Armori, Dist - Badchirot

Principal Mahatma Gandhi Arts, Science & Late N P Commerce College, Armori, Dist - Gadchiroli