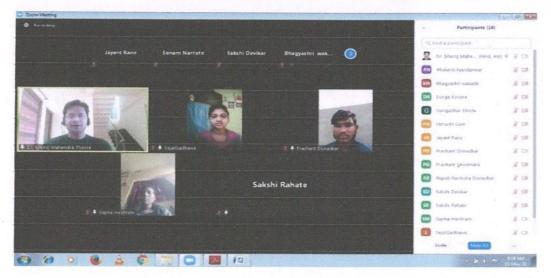

### Sample Screenshots of ICT tools using in Online Seminar of Students

Principal Mahatma Gandhi Arts, Science & Late N P Commerce College, Armori, Dist - Gadchiroli