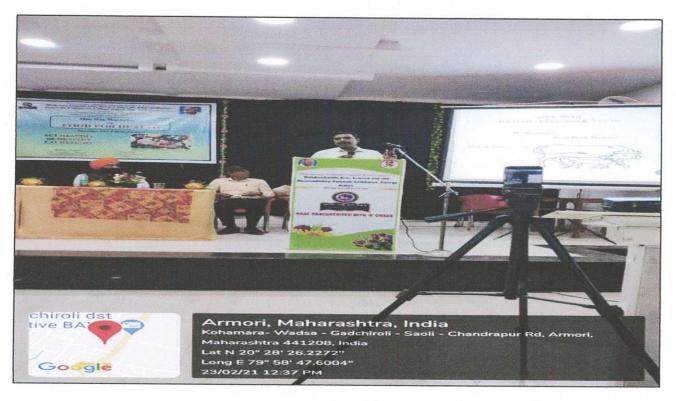

#### Sample Photos ICT Tools Use in Guest Lecture

Principal Mahatma Gandhi Arts, Science & Late N P Commerce College, Armori, Dist - Gadchirol

Principal Mahatma Gandhi Arts, Science & Late N P Commerce College, Armadi, Diet - Gedebiralj