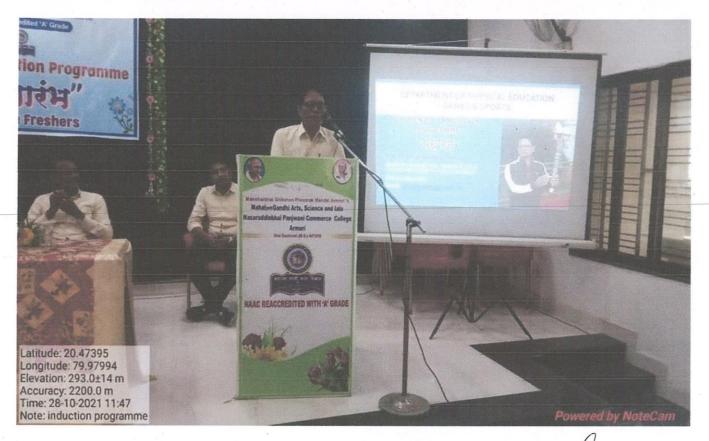

#### Sample Photos ICT Tools Use in Guest Lecture

Principal Mahatma Gandhi Arts, Science & Late N P Commerce College, Armori, Dist - Gadchirol

Principal Mahatma Gandhi Arts, Science & Late N P Commerce College, Armadi, Diet - Gedebiralj