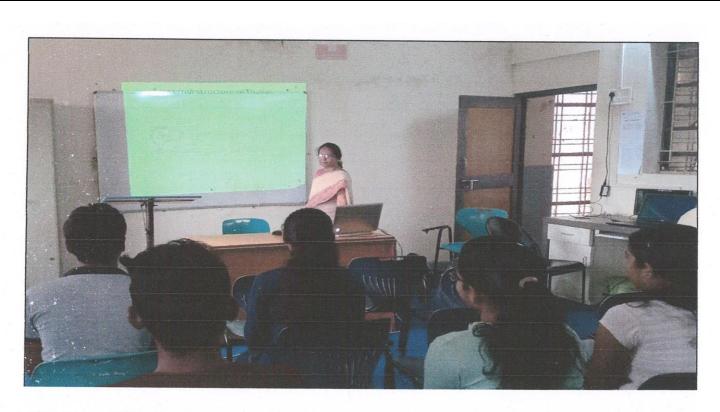

# Sample Photos of Teachers Using ICT Tools in Classrooms and Seminar Hall

Principal Mahatma Gandhi Arts, Science & Late N P Commerce College, Armori, Dist - Gadchiroli

Mahatma Gandhi Arts, Science & Late N P Commerce College, Armori, Dist - Gadchiroli