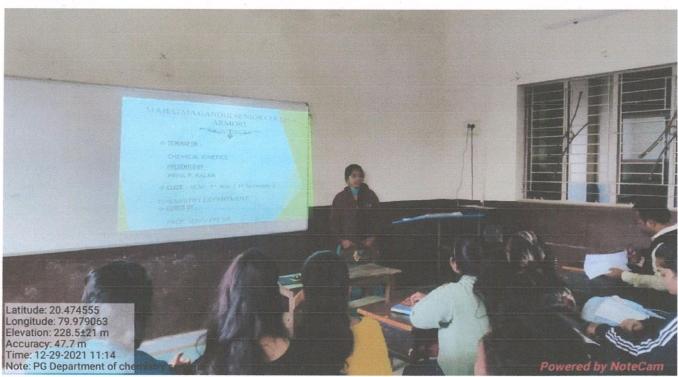

# Sample Photos of Teachers Using ICT Tools in Classrooms and Seminar Hall

Principal Mahatma Gandhi Arts, Science & Late N P Commerce College, Armori, Dist - Gadchiroli

Mahatma Gandhi Arts, Science & Late N P Commerce College, Armori, Dist - Gadchiroli