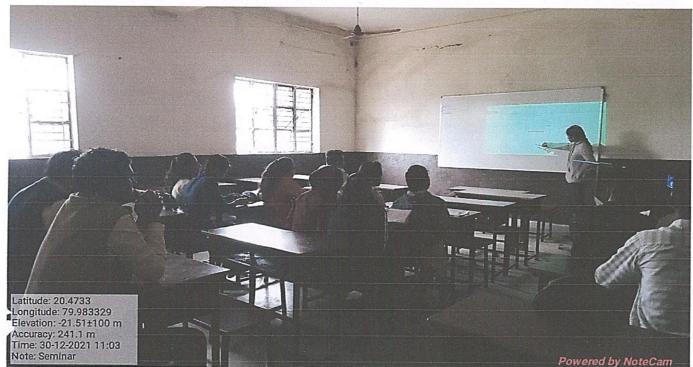

# Sample Photos of Teachers Using ICT Tools in Classrooms and Seminar Hall

Principal Mahatma Gandhi Arts, Science & Late N P Commerce College, Armori, Dist - Gadchiroli

Mahatma Gandhi Arts, Science & Late N P Commerce College, Armori, Dist - Gadchiroli